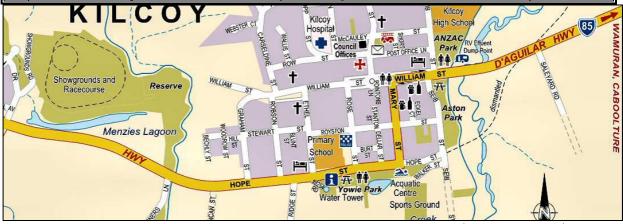

## <u>Next Month's Rally – Wednesday 15 May- Monday 20 May 2013</u>

<u>Kilcoy Show Grounds - 26 Showground Road Kilcoy. QLD 4515;</u> Ph:- Tel: (07) 5422 4900; Directions:- Distance:- 64.9 km; Time:- 49 mins

Starting Intersection Bruce Hwy(M1) & Deception Bay Rd Burpengary- from Google Maps

| Starting Intersection Brace 11" y(1111) & Deception Bay Ita Burpengury 11 om Google 11aps |                                                                                        |         |  |  |  |
|-------------------------------------------------------------------------------------------|----------------------------------------------------------------------------------------|---------|--|--|--|
| 1                                                                                         | Head north on Bruce Hwy/M1                                                             | 9.8 km  |  |  |  |
| 2                                                                                         | Take Exit 152- toward Caboolture (Lower King Street) for State Route 85 towards Kilcoy | 2.2 km  |  |  |  |
| 3                                                                                         | Continue straight                                                                      | 500 m   |  |  |  |
| 4                                                                                         | Continue straight onto D'Aguilar Hwy/State Route 85                                    | 49.6 km |  |  |  |
| 5                                                                                         | Turn left to stay on D'Aguilar Hwy/State Route 85                                      | 450 m   |  |  |  |
| 6                                                                                         | Turn right to stay on D'Aguilar Hwy/State Route 85                                     | 2.1 km  |  |  |  |
| 7                                                                                         | Turn right onto Showground Rd                                                          | 160 m   |  |  |  |
|                                                                                           | Arrive:- 26 Showground Rd, Woolmar, Kilcoy. Take <b>Right</b> of the Fork in Road      |         |  |  |  |

Note - Dump Point:- Anzac Park Rest Area, Cnr Seib St & D'Aguilar Hwy (Caboolture Side)
REQUIREMENTS FOR KILCOY:- You will need:-

☐ Long Power Leads (15 amp)

☐ Long Water Hoses

**NEARBY ATTRACTIONS:** Kilcoy, meaning "*Nook of the Wood*" in Gaelic, was named in 1841 by its first settlers, Evan and Colin Mackenzie, after their ancestral home in Scotland. It was known as **Hopetoun** around 1897, reverting to **Kilcoy** by 1913. Kilcoy is equidistant from other centres and the tourism websites do not show attractions within Kilcoy itself - however the **Kilcoy Recreational Craft and Information Centre** is located in Webster Cottage situated in **Yowie Park** (named after guess what?) - staffed by volunteers who sell their locally made handcrafts as well as providing information for visitors - 7 Days a week - 9.30am to 3.00pm. **Winya Wines** produce 8 varieties of wine and 2 of port. They have prime steaks and other select cuts that you can purchase and cook on their BBQs (145 Sandy Creek Road, Kilcoy. Turn **N**. off the D'Aguilar Highway 4.5 kilometres **E**. of Kilcoy onto Sandy Creek Rd)